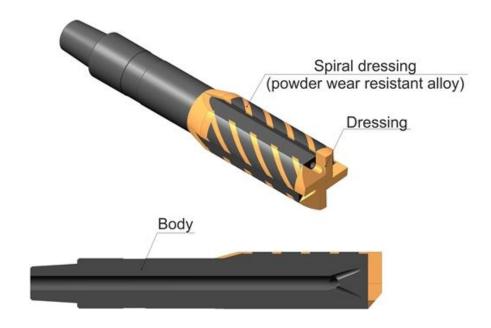

## **Special Junk Mill type FTS4-NV**

The Special Junk Mill FTS4-NV is used to destruct metal objects, cement stone, packer-plug during repair and recovery works in the well with coiled tubing units.

The Special Junk Mill consists of body made of high-strength alloy steel and cutting and grinding dressing with crushed tungsten carbide introduced into matrix of nickel-containing brass. Blades are dressed with powder alloy "Eutalloy" in order to reduce wear and tear of body.